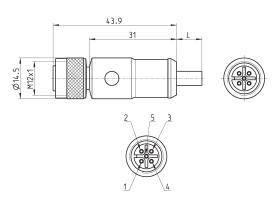

## Cable Mod. CS-LR05HB-D200/D500

| Mod.           | Cable length (m) |
|----------------|------------------|
| CS-LR05HB-D200 | 2                |
| CS-LR05HB-D500 | 5                |

CONTROL

Mod.

CS-PM04CB