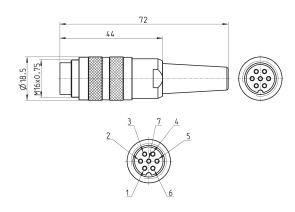

Male connector M16 7 pin Mod. CS-PM07CB

Mod.

CS-PM07CB

Female connector M16 7 pin Mod. CS-PF07CB

Mod.

CS-PF07CB