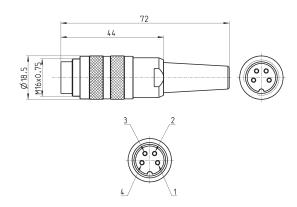

## Cable Mod. CS-LR05HB-D200/D500

| Mod.           | Cable length (m) |
|----------------|------------------|
| CS-LR05HB-D200 | 2                |
| CS-LR05HB-D500 | 5                |

CONTROL

Mod.

CS-PM04CB