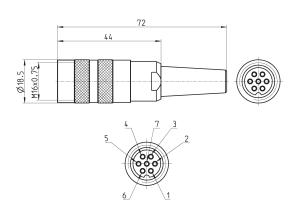

Male connector M16 7 pin Mod. CS-PM07CB

Mod.

CS-PM07CB

Female connector M16 7 pin Mod. CS-PF07CB

Mod.

CS-PF07CB