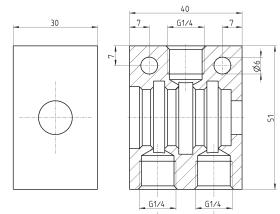

CK CAMOZZI

## ACCESSORIES FOR SERVO VALVES SERIES LR



Fitting block Mod. LRA0C-3



Connector Mod. CS-PM07CB



Connector Mod. CS-PM04CB



Connector Mod. CS-PF07CB



Cable Mod. CS-LR05HB-D200/D500



Cable Mod. CS-LF05HB-D200/D500

2



Fitting block Mod. LRA0C-3 for valves Series LRWA0



Mod.



## Cable Mod. CS-LF05HB-D200/D500





| Mod.            | Cable length (m) |  |
|-----------------|------------------|--|
| CS-LF05HB-D200  | 2                |  |
| CS_I E05HB_D500 | 5                |  |



## Cable Mod. CS-LR05HB-D200/D500



| Mod.           | Cable length (m) |
|----------------|------------------|
| CS-LR05HB-D200 | 2                |
| CS-LR05HB-D500 | 5                |

CONTROL







Mod.

CS-PM04CB



Male connector M16 7 pin Mod. CS-PM07CB





Mod.

CS-PM07CB



Female connector M16 7 pin Mod. CS-PF07CB





Mod.

CS-PF07CB