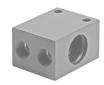

CK CAMOZZI

## ACCESSORIES FOR SERVO VALVES SERIES LR



Fitting block Mod. LRA0C-3



Connector Mod. CS-PM07CB



Connector Mod. CS-PM04CB



Connector Mod. CS-PF07CB



Cable Mod. CS-LR05HB-D200/D500



Cable Mod. CS-LF05HB-D200/D500

2



Fitting block Mod. LRA0C-3 for valves Series LRWA0



Mod.



## Cable Mod. CS-LF05HB-D200/D500





| Mod.            | Cable length (m) |  |
|-----------------|------------------|--|
| CS-LF05HB-D200  | 2                |  |
| CS_I E05HB_D500 | 5                |  |



## Cable Mod. CS-LR05HB-D200/D500



| Mod.           | Cable length (m) |
|----------------|------------------|
| CS-LR05HB-D200 | 2                |
| CS-LR05HB-D500 | 5                |

CONTROL







Mod.

CS-PM04CB



Male connector M16 7 pin Mod. CS-PM07CB





Mod.

CS-PM07CB



Female connector M16 7 pin Mod. CS-PF07CB





Mod.