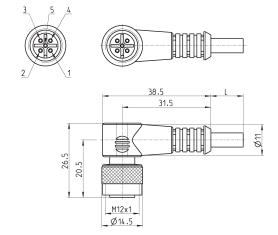

## Cable Mod. CS-LF05HB-D200/D500

| Mod.            | Cable length (m) |  |
|-----------------|------------------|--|
| CS-LF05HB-D200  | 2                |  |
| CS_I E05HB_D500 | 5                |  |