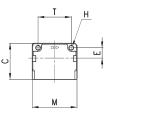

Take off blocks Series MC

BL01 = take-off block BL02 = take-off block with VNR

| DIMENSIONS |    |     |    |    |    |    |      |   |        |  |  |  |
|------------|----|-----|----|----|----|----|------|---|--------|--|--|--|
| Mod.       | С  | Н   | E  | Μ  | Ν  | Т  | U    |   | Symbol |  |  |  |
| MC1-B      | 43 | 4,5 | 11 | 45 | 45 | 35 | G1/4 | 1 | BL01   |  |  |  |
| MC1-B-VNR  | 43 | 4,5 | 11 | 45 | 45 | 35 | G1/4 | 1 | BL02   |  |  |  |
| MC2-B      | 50 | 5,5 | 14 | 62 | 60 | 46 | G1/2 | 2 | BL01   |  |  |  |
| MC2-B-VNR  | 50 | 5,5 | 14 | 62 | 60 | 46 | G1/2 | 2 | BL02   |  |  |  |