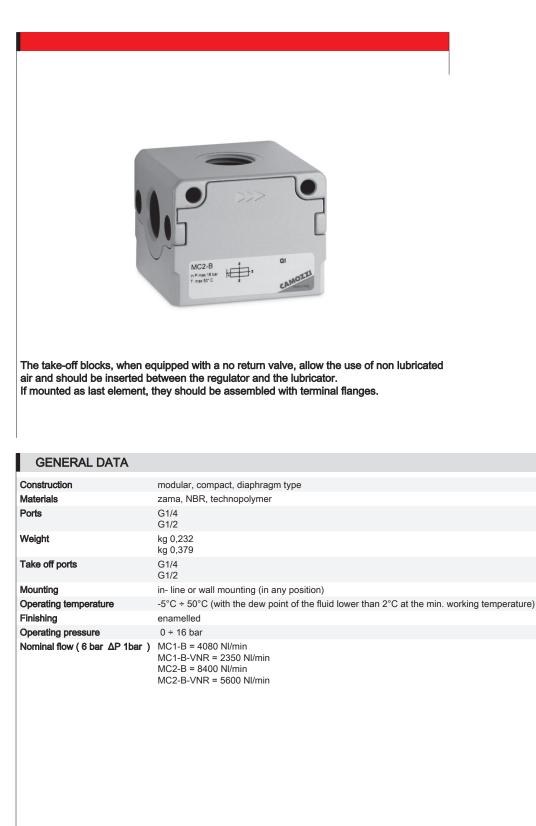

## Series MC take-off blocks

Ports G1/4 and G1/2 Modular

| CODING EXAMPLE |                                                      |   |   |   |     |  |  |  |  |  |  |
|----------------|------------------------------------------------------|---|---|---|-----|--|--|--|--|--|--|
| MC             | 2                                                    | _ | В | - | VNR |  |  |  |  |  |  |
| MC             | SERIES                                               |   |   |   |     |  |  |  |  |  |  |
| 2              | SIZE:<br>1 = G1/4<br>2 = G1/2                        |   |   |   |     |  |  |  |  |  |  |
| В              | B = TAKE OFF BLOCK                                   |   |   |   |     |  |  |  |  |  |  |
| VNR            | VERSION:<br>= standard<br>VNR = with no return valve |   |   |   |     |  |  |  |  |  |  |