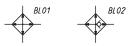

Take off blocks Series MC

BL01 = take-off block BL02 = take-off block with VNR

| DIMENSIONS |    |     |    |    |    |    |      |   |        |  |  |  |
|------------|----|-----|----|----|----|----|------|---|--------|--|--|--|
| Mod.       | С  | Н   | E  | Μ  | Ν  | Т  | U    |   | Symbol |  |  |  |
| MC1-B      | 43 | 4,5 | 11 | 45 | 45 | 35 | G1/4 | 1 | BL01   |  |  |  |
| MC1-B-VNR  | 43 | 4,5 | 11 | 45 | 45 | 35 | G1/4 | 1 | BL02   |  |  |  |
| MC2-B      | 50 | 5,5 | 14 | 62 | 60 | 46 | G1/2 | 2 | BL01   |  |  |  |
| MC2-B-VNR  | 50 | 5,5 | 14 | 62 | 60 | 46 | G1/2 | 2 | BL02   |  |  |  |