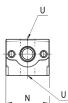

Take off blocks Series MC

BL01 = take-off block BL02 = take-off block with VNR

| DIMENSIONS |    |     |    |    |    |    |      |   |        |  |  |  |
|------------|----|-----|----|----|----|----|------|---|--------|--|--|--|
| Mod.       | С  | Н   | E  | Μ  | Ν  | Т  | U    |   | Symbol |  |  |  |
| MC1-B      | 43 | 4,5 | 11 | 45 | 45 | 35 | G1/4 | 1 | BL01   |  |  |  |
| MC1-B-VNR  | 43 | 4,5 | 11 | 45 | 45 | 35 | G1/4 | 1 | BL02   |  |  |  |
| MC2-B      | 50 | 5,5 | 14 | 62 | 60 | 46 | G1/2 | 2 | BL01   |  |  |  |
| MC2-B-VNR  | 50 | 5,5 | 14 | 62 | 60 | 46 | G1/2 | 2 | BL02   |  |  |  |