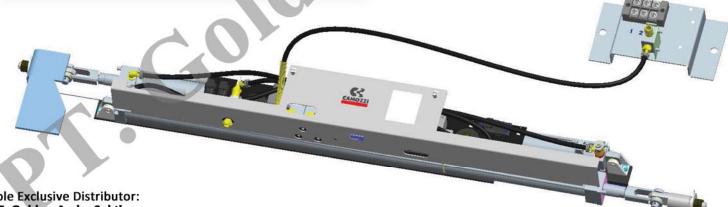

### 1. Сведения об объекте.

Объектом экспертной оценки является пневмопривод 61N3X32/640Z0 D000, sepres KPS04605-30-000.

Пневмопривод 61N3X32/640Z0D000 предназначен для открывания и закрывания дверей пригородного электропоезда электрическими сигналами управления и удеожания внерей в закрытом или открытом положениях, а также для экстренного открывания дверей.

### **Open door solutions. Metro & Train**

| MAIN                   |
|------------------------|
| TECHNICAL              |
| <b>CHARACTERISTICS</b> |

Operating pressure, bar

Stroke, mm

Bore, mm

Cushion stroke, mm

Voltage, V (DC)

Operating temperature

Storage temperature

2,5...10

on request

32,40,50,63

25,35,70,100

80, 110±30%

50...+80C

-60...+80C