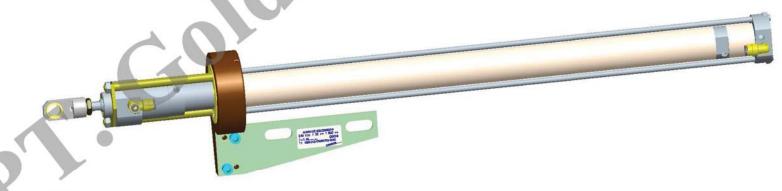

### 1. Сведения об объекте.

Объектом экспертной оценки является пневмопривод 61N3X32/640Z0 D000, sepres KPS04605-30-000.

Пневмопривод 61N3X32/640Z0D000 предназначен для открывания и закрывания дверей пригородного электропоезда электрическими сигналами управления и удеожания внерей в закрытом или открытом положениях, а также для экстренного открывания дверей.

### **Open door solutions. Metro & Train**

| MAIN                   |
|------------------------|
| TECHNICAL              |
| <b>CHARACTERISTICS</b> |

Operating pressure, bar

Stroke, mm

Bore, mm

Cushion stroke, mm

Voltage, V (DC)

Operating temperature

Storage temperature

2,5...10

on request

32,40,50,63

25,35,70,100

80, 110±30%