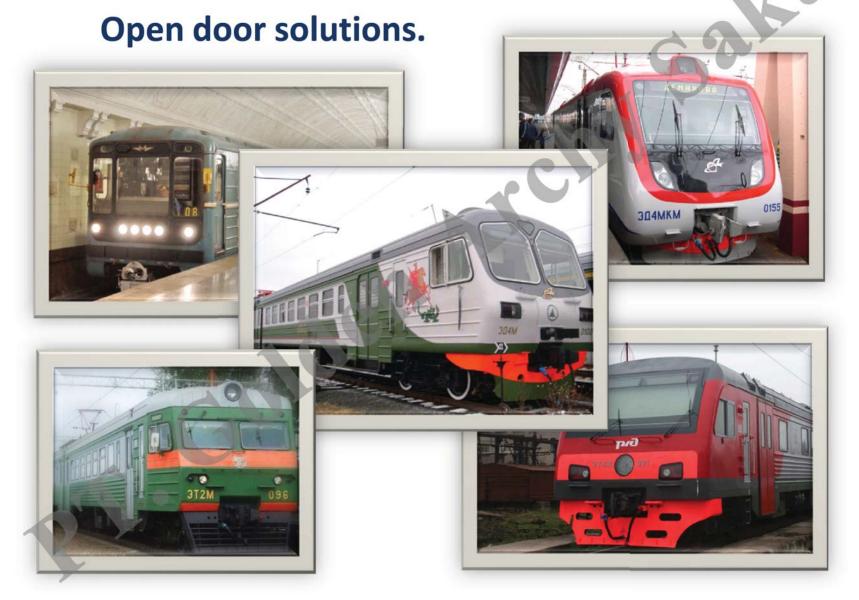

# Open door solutions for *METRO* and *TRAIN*10.000 systems in fields

PT. Golden Archy Sakti

Испытательный центр подвижного состава. ОАО «Научно-исследовательский и конструкторско-технологический институт полижиного состава» (ИП ПС ОАО «ВНИКТИ») 140402, г. Коломна, Московской оба., ул. Октябрьской революции, 410 nos, (496) 618-06-07, (496) 618-82-18, au6, 11-87

# Camozzi - the best partner in the CIS for pneumatic solutions:

- 21 years experience on the local market
- Engineering Center for the most effective customizing solution
- Optimal cost: Camozzi worldwide knowledge,
   technologies, quality + Localization of casting, machining and assembly.
- 10.000 open door systems in fields
- Nord solution for -50C
- Direct assistance, customer training and after-sale support to final customers from 35 Camozzi offices in all CIS-countries