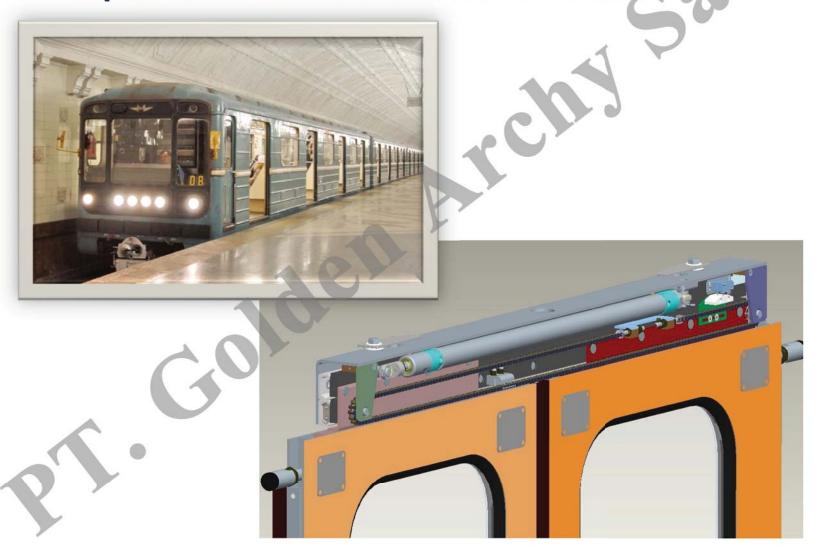

# Open door solutions for *METRO* and *TRAIN*10.000 systems in fields

PT. Golden Archy Sakti

Испытательный центр подвижного состава. ОАО «Научно-исследовательский и конструкторско-технологический институт полижиного состава» (ИП ПС ОАО «ВНИКТИ») 140402, г. Коломна, Московской оба., ул. Октябрьской революции, 410 nos, (496) 618-06-07, (496) 618-82-18, au6, 11-87

### 1. Сведения об объекте.

Объектом экспертной оценки является пневмопривод 61N3X32/640Z0 D000, sepres KPS04605-30-000.

Пневмопривод 61N3X32/640Z0D000 предназначен для открывания и закрывания дверей пригородного электропоезда электрическими сигналами управления и удеожания внерей в закрытом или открытом положениях, а также для экстренного открывания дверей.

### **Open door solutions. Metro & Train**

| MAIN                   |
|------------------------|
| TECHNICAL              |
| <b>CHARACTERISTICS</b> |

Operating pressure, bar

Stroke, mm

Bore, mm

Cushion stroke, mm

Voltage, V (DC)

Operating temperature

Storage temperature

2,5...10

on request

32,40,50,63

25,35,70,100

80, 110±30%

50...+80C

-60...+80C