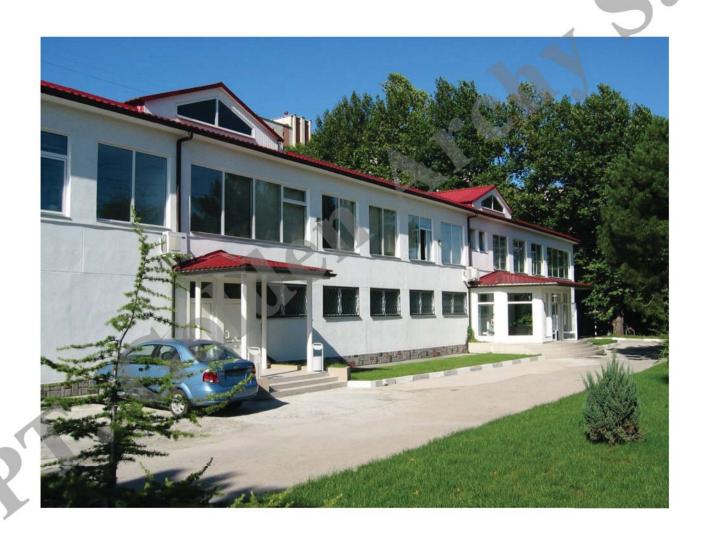

### Introduction

"Camozzi-pneumatic-Simferopol" was founded in Ukraine in 1991.

The main office and plant are located in Simferopol.

Total area - 6.500 m<sup>2</sup>

Employees – 150, from them Technical Engineers - 29

In 2006 "Camozzi-pneumatic-Simferopol" got conformity applied system quality management to international ISO series 9001 standards.

Besides it has local certificates for the products.

PT. Golden Archy Sakti