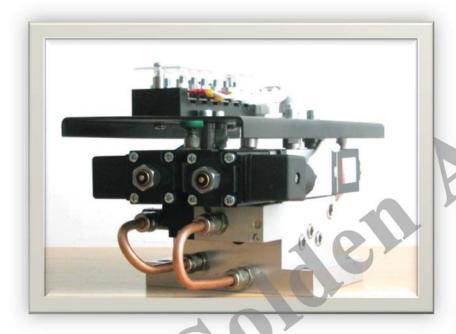

### 1. Сведения об объекте.

Объектом экспертной оценки является пневмопривод 61N3X32/640Z0 D000, sepres KPS04605-30-000.

Пневмопривод 61N3X32/640Z0D000 предназначен для открывания и закрывания дверей пригородного электропоезда электрическими сигналами управления и удеожания внерей в закрытом или открытом положениях, а также для экстренного открывания дверей.

2. Документы, являющиеся объектами экспертизы.

При подготовке настоящего экспертного заключения были рассмотрены следующие документы:

- 2.1 Чертеж КРS04605-30-000 «Привод 61N3X32/640Z0D000» (разработчик - ООО «Камоцци Писаматика»).
- 2.2 КПС03426.02.000ТУ «Пневмоприводы дверей транспортного средства 40N3X32/700Z0D000. Технические условия».
- 2.3 Паспорт 61N3X32/640Z0D000PS «Привод дверей пригородного
- 2.4 Протокол контрольных испытаний № ИЦ ПС-14-09 от 01.06.09 писымопривода дверей 61N3X32/640Z0D000 на соответствие требованиям KIIC03426.02.000TV no nn. 1.2, 1.4.3, 1.4.5, 4.7, 5.2.