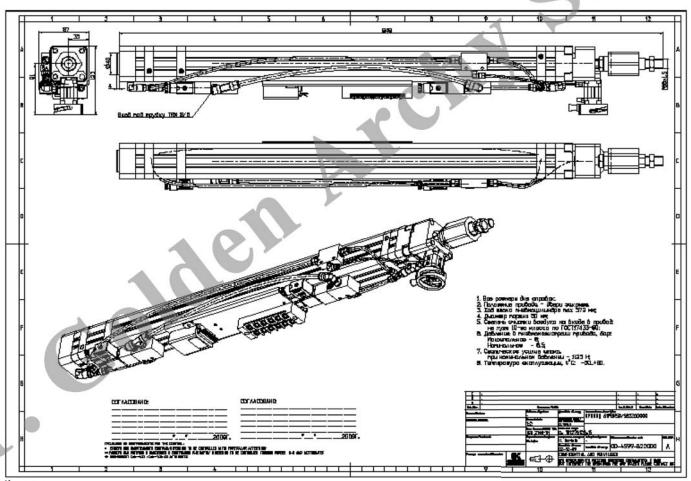

### 1. Сведения об объекте.

Объектом экспертной оценки является пневмопривод 61N3X32/640Z0 D000, sepres KPS04605-30-000.

Пневмопривод 61N3X32/640Z0D000 предназначен для открывания и закрывания дверей пригородного электропоезда электрическими сигналами управления и удеожания внерей в закрытом или открытом положениях, а также для экстренного открывания дверей.

2. Документы, являющиеся объектами экспертизы.

При подготовке настоящего экспертного заключения были рассмотрены следующие документы:

- 2.1 Чертеж КРS04605-30-000 «Привод 61N3X32/640Z0D000» (разработчик - ООО «Камоцци Писаматика»).
- 2.2 КПС03426.02.000ТУ «Пневмоприводы дверей транспортного средства 40N3X32/700Z0D000. Технические условия».
- 2.3 Паспорт 61N3X32/640Z0D000PS «Привод дверей пригородного
- 2.4 Протокол контрольных испытаний № ИЦ ПС-14-09 от 01.06.09 писымопривода дверей 61N3X32/640Z0D000 на соответствие требованиям KIIC03426.02.000TV no nn. 1.2, 1.4.3, 1.4.5, 4.7, 5.2.

### **Open door solutions. Metro & Train**

| MAIN                   |
|------------------------|
| TECHNICAL              |
| <b>CHARACTERISTICS</b> |

Operating pressure, bar

Stroke, mm

Bore, mm

Cushion stroke, mm

Voltage, V (DC)

Operating temperature

Storage temperature

2,5...10

on request

32,40,50,63

25,35,70,100

80, 110±30%

50...+80C

-60...+80C