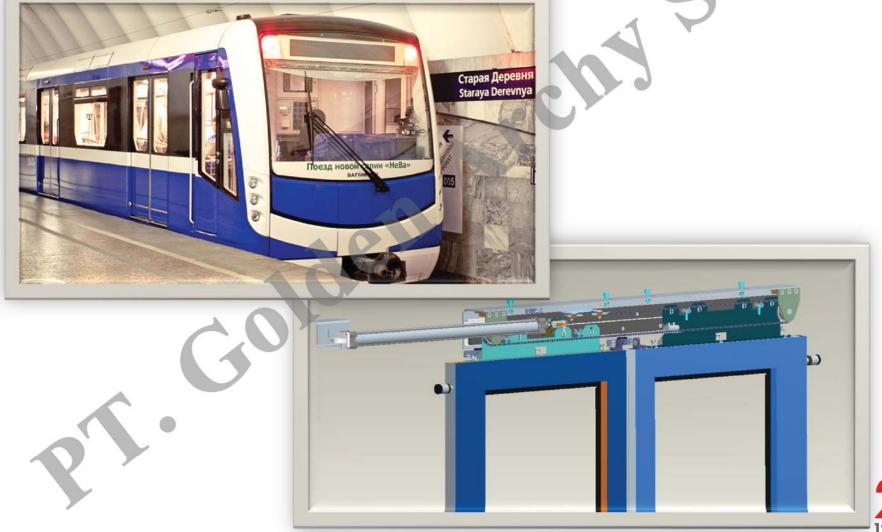

# Open door solutions for *METRO* and *TRAIN*10.000 systems in fields

PT. Golden Archy Sakti

Испытательный центр подвижного состава. ОАО «Научно-исследовательский и конструкторско-технологический институт полижиного состава» (ИП ПС ОАО «ВНИКТИ») 140402, г. Коломна, Московской оба., ул. Октябрьской революции, 410 nos, (496) 618-06-07, (496) 618-82-18, au6, 11-87

# Camozzi - the best partner in the CIS for pneumatic solutions:

- 21 years experience on the local market
- Engineering Center for the most effective customizing solution
- Optimal cost: Camozzi worldwide knowledge,
   technologies, quality + Localization of casting, machining and assembly.
- 10.000 open door systems in fields
- Nord solution for -50C
- Direct assistance, customer training and after-sale support to final customers from 35 Camozzi offices in all CIS-countries